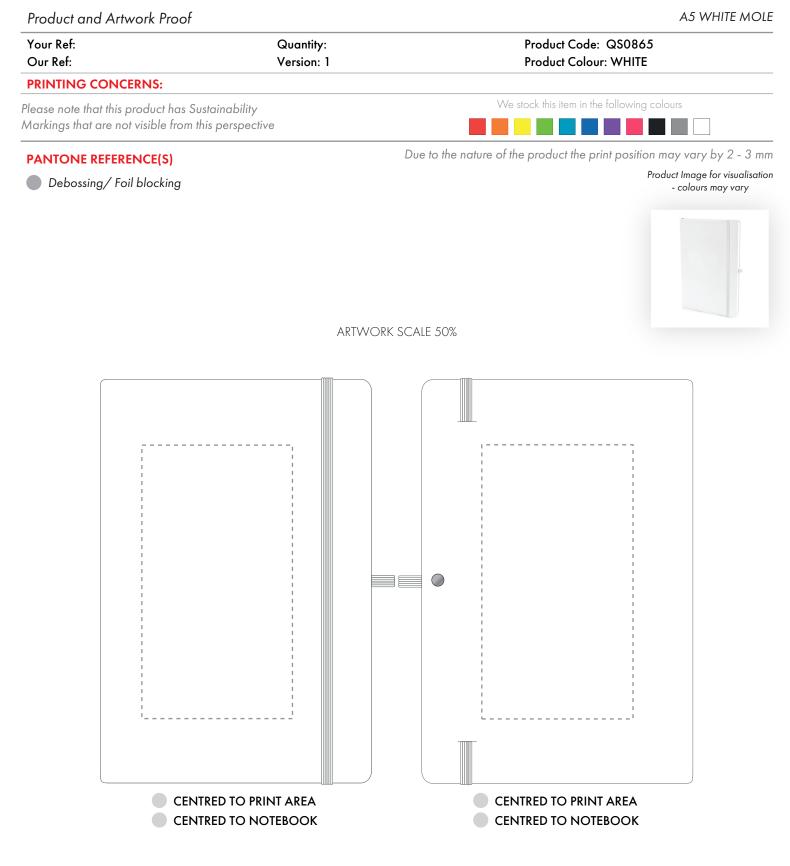

The dashed line is to demonstrate print area and will not appear on your printed item

## ARTWORK SCALE 100% Max print area: 80mm x 145mm

------